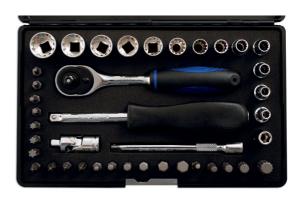

## Alldrive Socket & Bit Set 1/4"D 40pc

A miniature set of Alldrive profile sockets, from M4 - M14 and a selection of impact bits and accessories.

## **Additional Information**

- Alldrive socket sizes: 4, 4.5, 5, 5.5, 6, 7, 8, 9, 10, 11, 12, 13, 14mm.
- 13 sockets with 44 applications. Alldrive sockets fit a range of profiles including: metric, AF, spline, star, Whitworth & BA.
- 30mm bit set: Phillips Ph1, Ph2; PzDrive: Pz1, Pz2; Hex 3, 4, 5, 6, 7, 8mm; Star\* T10, T15, T20, T25, T27, T30, T40; Spline M4, M5, M6, M8, M10.
- Accessories: 72 teeth ratchet, universal joint, extension bar (100mm long), 100mm bit adaptor, spinner handle.
- · Sockets manufactured from polished chrome vanadium, bits from S2 impact grade steel.