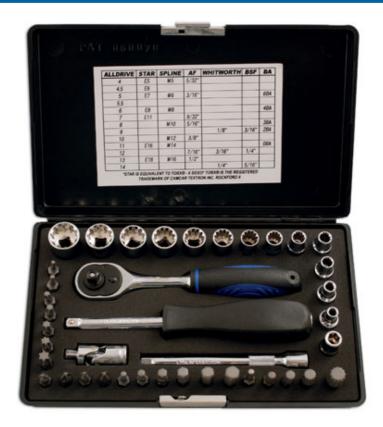

## Alldrive Socket & Bit Set 1/4"D 40pc

A miniature set of Alldrive profile sockets, from M4 - M14 and a selection of impact bits and accessories.

## **Additional Information**

- Alldrive socket sizes: 4, 4.5, 5, 5.5, 6, 7, 8, 9, 10, 11, 12, 13, 14mm.
- 13 sockets with 44 applications. Alldrive sockets fit a range of profiles including: metric, AF, spline, star, Whitworth & BA.
- 30mm bit set: Phillips Ph1, Ph2; PzDrive: Pz1, Pz2; Hex 3, 4, 5, 6, 7, 8mm; Star\* T10, T15, T20, T25, T27, T30, T40; Spline M4, M5, M6, M8, M10.
- Accessories: 72 teeth ratchet, universal joint, extension bar (100mm long), 100mm bit adaptor, spinner handle.
- · Sockets manufactured from polished chrome vanadium, bits from S2 impact grade steel.